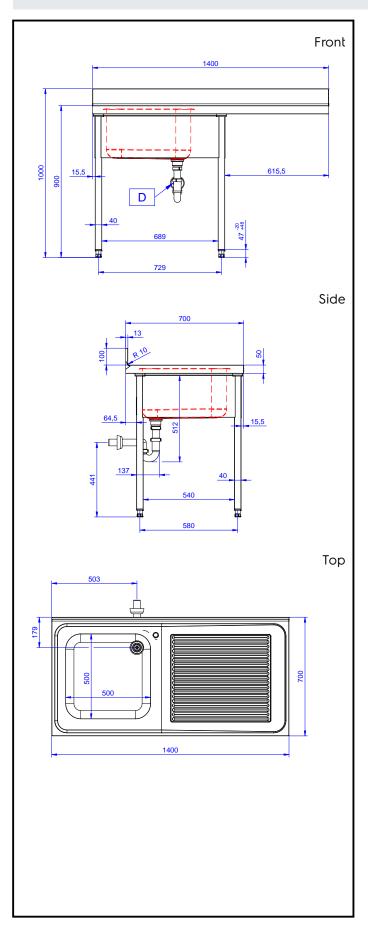

## Item No.

Made from 304 AISI stainless steel. The 50mm high worktop in 304 AISI stainless steel, 1mm in thickness, is sound-deadened and has an overflow rim and welded corners. Integral rear upstand, h=100mm, with 10mm radius. Allround apron. Square section legs 40x40mm on 1" height-adjustable feet (+/-20mm). Bowl mm600x500x300h with overflow pipe and 2"drain hole; right hand drainer. An undercounter dishwasher can be placed under the drainer.

#### Construction

- Sink tops easily slotted onto the legs and taps are easily installed from the rear.
- Square section legs and 40 mm height-adjustable feet in 304 AISI stainless steel.
- 100 mm upstand with 8 mm radioused corner and 13 mm deep, designed to be used against a wall.
- 50 mm worktop in 304 AISI stainless steel, 10/10 in thickness with overflow rim along the top.
- Bottom part of drain left free to house an undercounter dishwasher.
- Wide range of taps are available to suit every need.
- Drainage area suitable for drying operations
- 100 mm upstand with 10 mm radioused corner and 13 mm deep, designed to be used against a wall.

R=12

Bowls number 1

Bowl dimensions 500x500xH320

Net weight: 37.4 kg